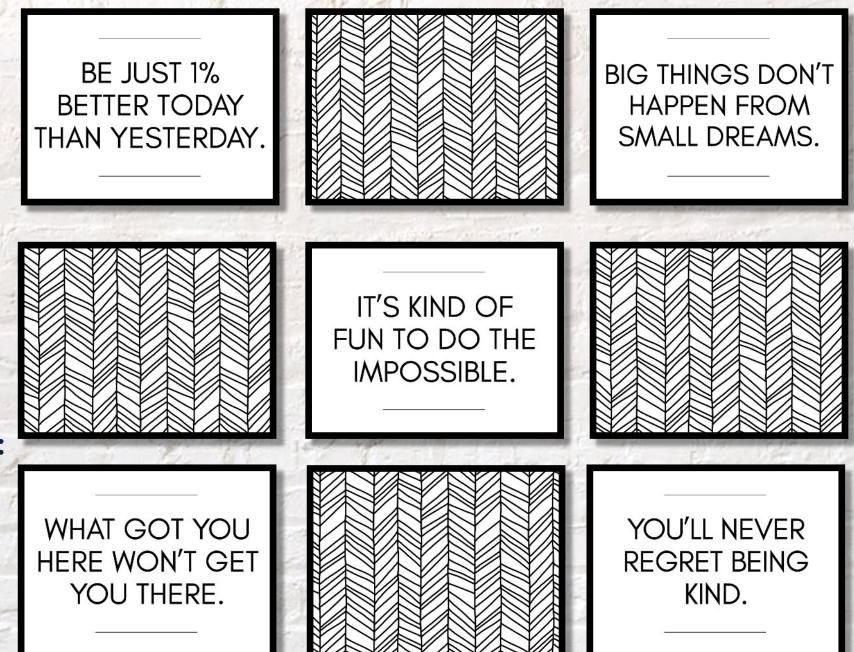

© Let's Cultivate Greatness

Create a clean, calming, and positive space.

Mat on cardstock and laminate or trim and pop into 5x7 or 8x10 frames.

Accent patterns included: ✓ Wood grain ✓ Herringbone ✓ Crisscross lines ✓ Geometric

#### GET READY TO BECOME INCREDIBLE.

Make a grid display using 8.5x11 signs if you have a large, empty wall space

Use front-loading frames! ✓ Inexpensive ✓ Lightweight ✓ Minimalist look

The 5x7 size fits perfectly along any countertop space (see next page!)