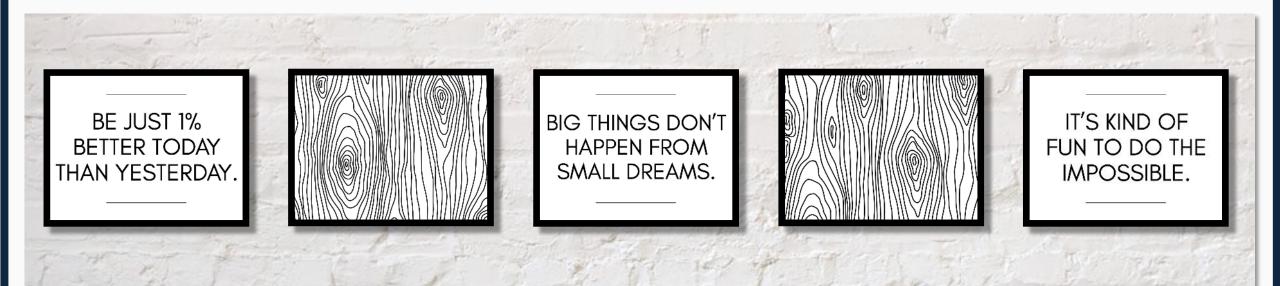

© Let's Cultivate Greatness

Create a clean, calming, and positive space.

Mat on cardstock and laminate or trim and pop into 5x7 or 8x10 frames.

Accent patterns included: ✓ Wood grain ✓ Herringbone ✓ Crisscross lines ✓ Geometric

#### GET READY TO BECOME INCREDIBLE.

Make a grid display using 8.5x11 signs if you have a large, empty wall space

Use front-loading frames! ✓ Inexpensive ✓ Lightweight ✓ Minimalist look

The 5x7 size fits perfectly along any countertop space (see next page!)