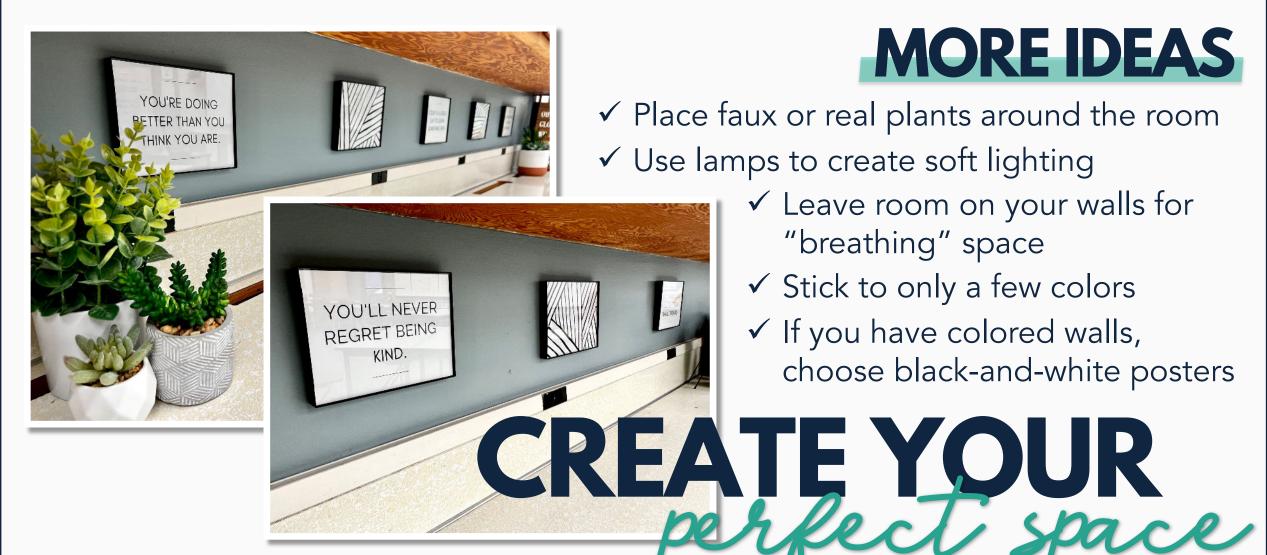

## **MORE IDEAS**

✓ Place faux or real plants around the room ✓ Use lamps to create soft lighting

- ✓ Leave room on your walls for "breathing" space
- ✓ Stick to only a few colors
- ✓ If you have colored walls, choose black-and-white posters