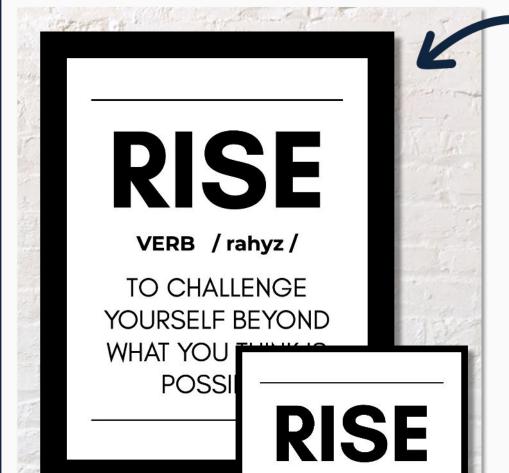

#### **HUSTLE**

VERB / huhs-uhl /

THE UNGLAMOROUS
PRECURSOR TO
SUCCESS

VERB / rahyz /

TO CHALLENGE YOURSELF BEYOND

WHAT YOU THINK IS POSSIBLE

11x17 size fits beautifully underneath or above your whiteboards

#### Use front-loading frames!

- ✓ Inexpensive
- ✓ Lightweight
- ✓ Minimalist look

Print and trim to fit 8x10in or 11x14in frames; hang with Command<sub>®</sub> strips