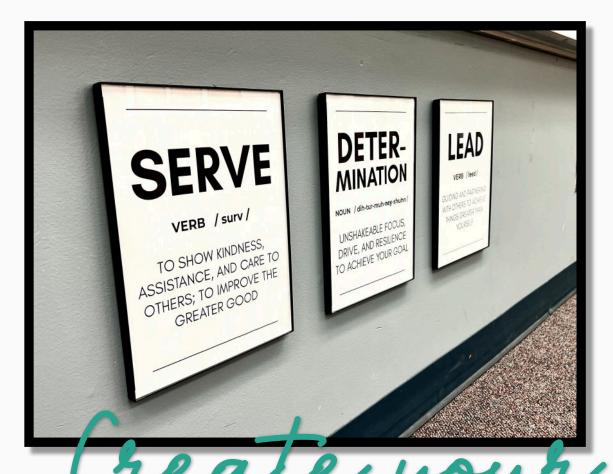

## LEAD

VERB / leed /

GUIDING AND PARTNERING WITH OTHERS TO ACHIEVE THINGS GREATER THAN YOURSELF

#### **SERVE**

VERB /surv/

TO SHOW KINDNESS, ASSISTANCE, AND CARE TO OTHERS; TO IMPROVE THE GREATER GOOD

#### GRIT

NOUN / grit /

TO DIG DEEP TO MAKE
IT PAST THE SPOT THAT
STOPS OTHERS