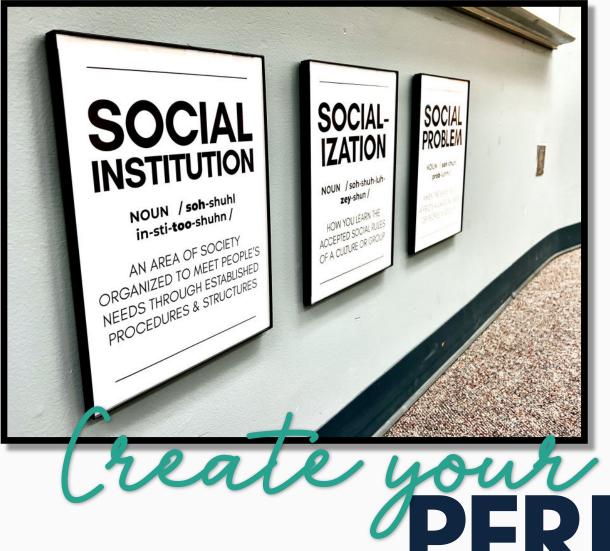

### **SOCIAL** INSTITUTION

NOUN / soh-shuhl in-sti-too-shuhn /

AN AREA OF SOCIETY ORGANIZED TO MEET PEOPLE'S NEEDS THROUGH ESTABLISHED PROCEDURES & STRUCTURES

## **SOCIAL PROBLEM**

NOUN / soh-shuhl prob-luhm /

WHEN THE SAME ISSUE AFFECTS A LARGE NUMBER OF PEOPLE IN SOCIETY