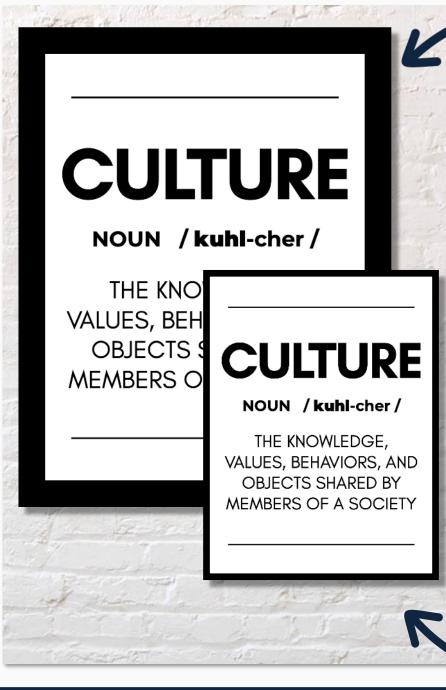

## **CLASSROOM LEXICON SERIES** SOCIOLOGY-Mix and match 12 designs to fit your space! ✓ Includes 8.5x11in & 11x17in sizes ✓ Pop into frames or mat onto cardstock and laminate ✓ Print on white or colored paper ✓ Perfect for your whiteboards, doorway, blank wall, or cabinets!